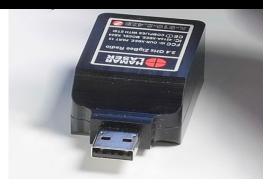

#### A-910-2.4XBE Wireless Computer Interface

The A-910-2.4XBE computer interface is a small, compact USB dongle wireless receiver that communicates with up to 99 2.4GHz XBee® targets with a wireless range of up to 133 ft. (40.5 m). Power is supplied by the laptop computer's USB port and the system IDs can be changed in the software.

## A-910-2.4XBE

**Dimensions:** 

RF Data Rate: 250 kbps Wireless Range: Wireless range of up to 133 ft. (40.5 m) Transmit Power: + 8dBm (6.3m W) 2.4 GHz Radio Frequency: 802.11 a/b/g/n/ac Radio Certifications: FCCID: MCQ-XBEE3. Complies with FCC rules, Part 15 CE: Complies with ETSI (Europe) IC ID: 1846A-XBEE3 (Canada) RCM/R-NZ (Australia/New Zealand) ANATEL 06329-18-01209 (Brazil) TELEC [R] 210-119309 (Japan) Weight: 3 oz. (85 grams)

1.75 x 1.25 in. (44 x 32 mm)