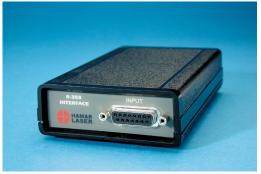

### R-358 Computer Interface

The R-358 computer interface provides exceptionally high resolution (.00001 in. or 0.25 microns) for downloading target data to Hamar Laser's alignment software. The interface attaches to the computer with an RS- 232 cable, and it is powered by a lithium ion battery for long life and usage. An AC adapter/charger is provided, and the unit features LED charging and power indicators. The R-358 interface can support two single-axis or dual-axis targets, (a 10 ft. splitter cable is available as an accessory for operating dual-axis targets) or one 4-axis target.

#### R-358 Computer Interface