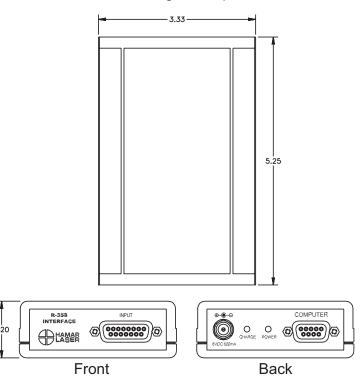

### R-358

| Size:         | 3.33 in. W x 1.20 in. H x 5.25 in. D (84.6 mm x 304.5 mm x 133.4 mm) |
|---------------|----------------------------------------------------------------------|
| Weight:       | 8.8 oz. ( 249.5 grams)                                               |
| Power:        | 3.5V, 1350 mAh lithium ion rechargeable battery                      |
| Battery life: | 8 hours continuous operation                                         |
| Resolution:   | .00001 in. (0.25 microns)                                            |